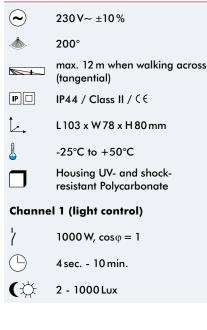

### TECHNICAL DATA

2.50 m

Walking towards
Walking across
Anti-creep

### (i) PRODUCT INFORMATION

- Motion detector with detection area of 200°
- Spherical head adjustable in two levels
- 360° anti-creep for a gapless monitoring
- Range adjustable by moving the sensorhead
- The detection area can be altered by blinds, which are included. The blinds can be clipped-on and moved to stop unwanted detection.
- Adjustment light level and time setting by screwdriver and potentiometers at the bottom of the sensor head infinitely variable
- Wall mounting
- Easy installation with plug-in socket
- Application examples: monitoring for narrow premises, ways, gateways or at door sills