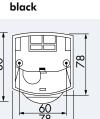

### TECHNICAL DATA

2.50 m

Walking towards
Walking across
Anti-creep

### (i) PRODUCT INFORMATION

- Motion detector with detection area of 200°
- Spherical head adjustable in two levels
- 360° anti-creep for a gapless monitoring
- Range adjustable by moving the sensorhead
- The detection area can be altered by blinds, which are included. The blinds can be clipped-on and moved to stop unwanted detection.
- Adjustment light level and time setting by screwdriver and potentiometers at the bottom of the sensor head infinitely variable
- Wall mounting
- Easy installation with plug-in socket
- Application examples: monitoring for narrow premises, ways, gateways or at door sills