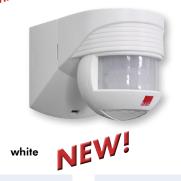

### LUXOMAT<sup>®</sup> LC-Click-N 200

### (i) PRODUCT INFORMATION

- Motion detector with detection area of 200°
- Spherical head adjustable in two levels
- 360° anti-creep for a gapless monitoring
- Range adjustable by moving the sensorhead
- The detection area can be altered by blinds, which are included. The blinds can be clipped-on and moved to stop unwanted detection.
- Adjustment light level and time setting by screwdriver and potentiometers at the bottom of the sensor head infinitely variable
- Wall mounting
- Easy installation with plug-in socket
- Application examples: monitoring for narrow premises, ways, gateways or at door sills